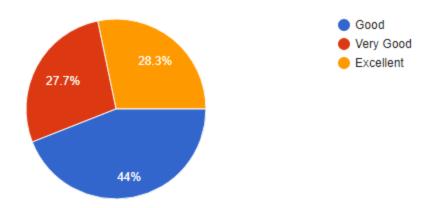

# Student Satisfaction Survey Report 2020-21 Survey Link:

# https://forms.gle/AEFWUGPM8aAf9eYi8

#### Year

184 responses



1) How are the infrastructure facilities like Classrooms, Sports/Games, Sanitation, Drinking Water, Canteen, etc available in the College?

184 responses





2) How are the Learning Resources available viz., Text Books, Magazines, Newspapers, Reference Books, E-Journals, On-line Course facilities, etc?

184 responses



3) How are the Parking Facilities?

184 responses





## 4) How are the Lab facilities in the Department?

#### 184 responses



## 5) How is the Placement cell and its activities?

#### 184 responses





# 6) How is the mechanism of Grievances Redressal Cell? 184 responses



# 7) How is the support of the College Administrative Staff?

#### 184 responses





# 8) How is the Examination & Evaluation System?

184 responses



# 9) How are the Skill Development Programs organised by the College? 184 responses





10) Are the Students encouraged for participating in Inter-College competitions, Seminars, Workshops and other such events?

184 responses



11) How is the Discipline maintained in the Campus?

184 responses





# 12) How are Personality Development Programs, Career Oriented Programs organised by the Institute?

184 responses



#### 13) How are the Social Activities conducted in the Institute?

####