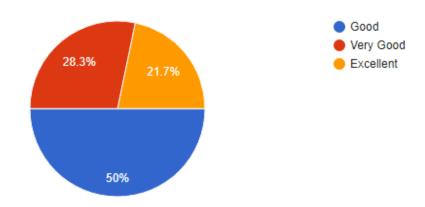

# Student Satisfaction Survey Report 2020-21 Survey Link:

# https://forms.gle/AEFWUGPM8aAf9eYi8

#### Year

184 responses



1) How are the infrastructure facilities like Classrooms, Sports/Games, Sanitation, Drinking Water, Canteen, etc available in the College?

184 responses





2) How are the Learning Resources available viz., Text Books, Magazines, Newspapers, Reference Books, E-Journals, On-line Course facilities, etc?

184 responses



3) How are the Parking Facilities?

184 responses





## 4) How are the Lab facilities in the Department?

#### 184 responses



## 5) How is the Placement cell and its activities?

#### 184 responses





# 6) How is the mechanism of Grievances Redressal Cell? 184 responses



# 7) How is the support of the College Administrative Staff?

#### 184 responses





# 8) How is the Examination & Evaluation System?

184 responses



# 9) How are the Skill Development Programs organised by the College? 184 responses





10) Are the Students encouraged for participating in Inter-College competitions, Seminars, Workshops and other such events?

184 responses



11) How is the Discipline maintained in the Campus?

184 responses





# 12) How are Personality Development Programs, Career Oriente